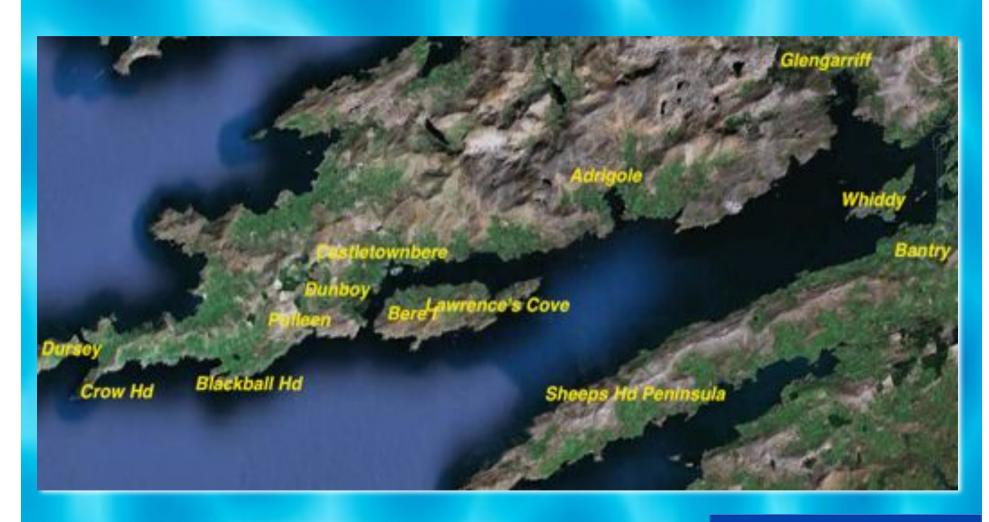

### Mizen to Dursey

#### Dunmanus Bay

### Bantry Bay

## Bantry

### Whiddy Island

# Glengarriff

# Adrigole

#### Bere Island

#### Lawrence's Cove

#### Castletownbere

### Dursey, Bull, Cow and Calf