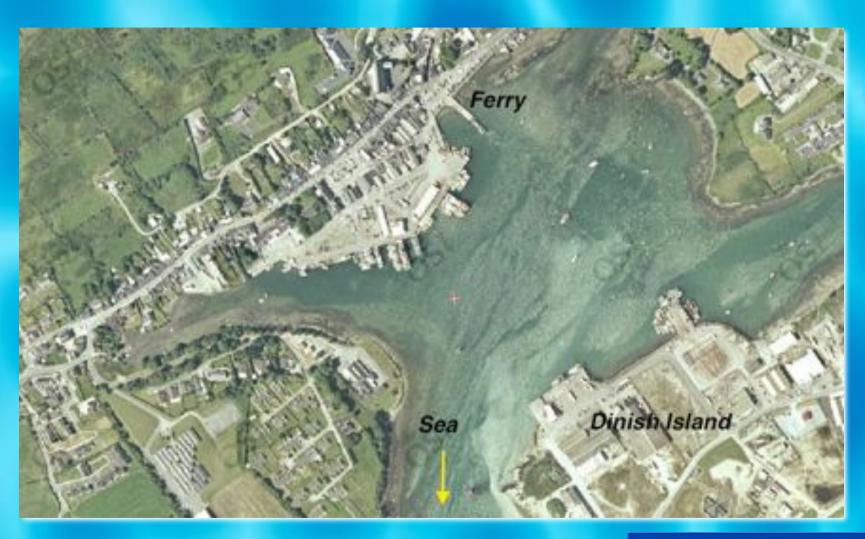

## Galley Hd - Baltimore





#### Glandore Harbour





#### Glandore- Union Hall











#### Glandore - Castletownsend





## Castlehaven





#### Castletownsend











#### Toe Head





## Barlogue





## Barlogue/Lough Hyne





#### Baltimore Harbour





#### Baltimore











### Baltimore from air





#### Baltimore to Mizen





# Roaringwater piers











## Schull





# Goleen





#### Crookhaven





### Crookhaven Village











### Mizen to Dursey





#### Dunmanus Bay





#### Kitchen Cove





#### Durrus and Dunmanus











### Bantry Bay





## Bantry











### Whiddy Island





# Glengarriff





### Glengarriff - Garinish











# Adrigole











#### Bere Island





#### Lawrence's Cove





#### Castletownbere





#### Castletownbere - fishing town











### Dursey, Bull, Cow and Calf











### Kenmare River (Cork part)