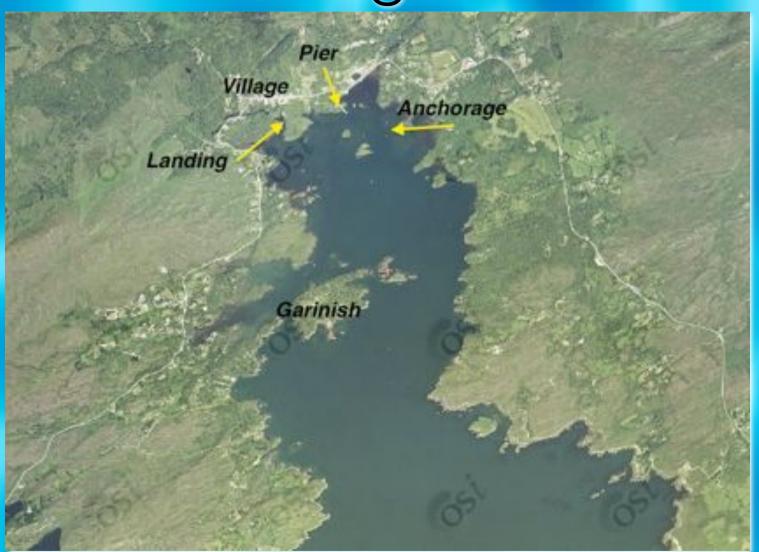

Hd, 7 Hds, Galley Hd











## Courtmacsherry





## Courtmac -holiday village











## Dunworley









## Galley Head









## Galley Hd - Baltimore





#### Glandore Harbour





#### Glandore- Union Hall











#### Glandore - Castletownsend





## Castlehaven





#### Castletownsend











#### Toe Head





## Barlogue





## Barlogue/Lough Hyne





#### Baltimore Harbour





#### Baltimore











### Baltimore from air





#### Baltimore to Mizen





# Roaringwater piers











## Schull





# Goleen





#### Crookhaven





### Crookhaven Village











### Mizen to Dursey





#### Dunmanus Bay





#### Kitchen Cove





#### Durrus and Dunmanus











### Bantry Bay





## Bantry











### Whiddy Island





# Glengarriff





### Glengarriff - Garinish











# Adrigole











#### Bere Island





#### Lawrence's Cove





#### Castletownbere





#### Castletownbere - fishing town











### Dursey, Bull, Cow and Calf











### Kenmare River (Cork part)