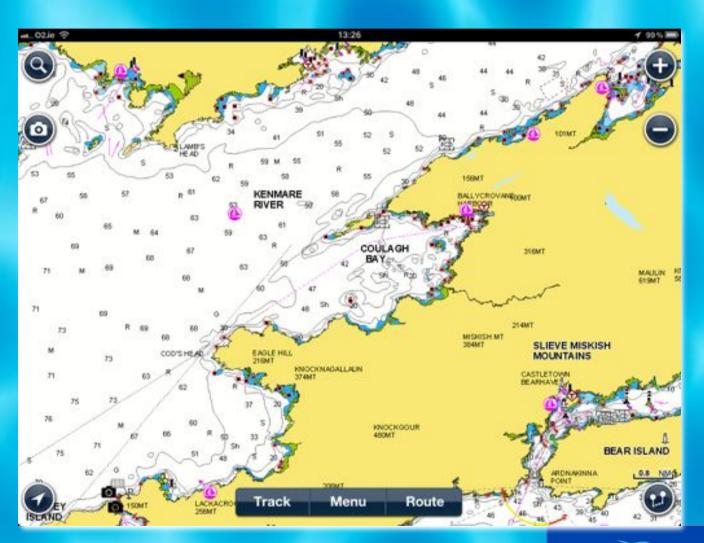

letownsend





## Castlehaven





#### Castletownsend











#### Toe Head





## Barlogue





## Barlogue/Lough Hyne





#### Baltimore Harbour





#### Baltimore











### Baltimore from air





#### Baltimore to Mizen





# Roaringwater piers











## Schull





# Goleen





#### Crookhaven





### Crookhaven Village











### Mizen to Dursey





#### Dunmanus Bay





#### Kitchen Cove





#### Durrus and Dunmanus











### Bantry Bay





## Bantry











### Whiddy Island





# Glengarriff





### Glengarriff - Garinish











# Adrigole











#### Bere Island





#### Lawrence's Cove





#### Castletownbere





#### Castletownbere - fishing town











### Dursey, Bull, Cow and Calf











### Kenmare River (Cork part)