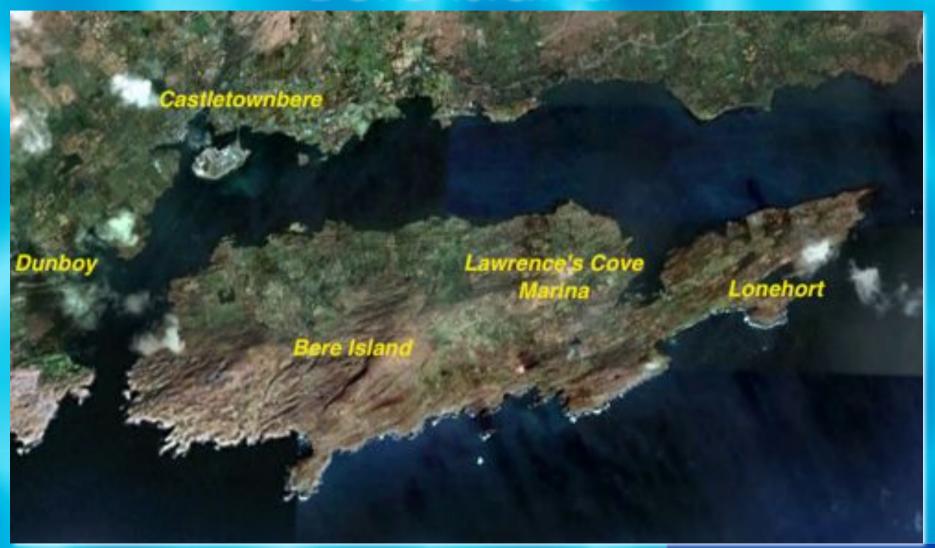

#### Bere Island

#### Lawrence's Cove

#### Castletownbere

#### Castletownbere - fishing town