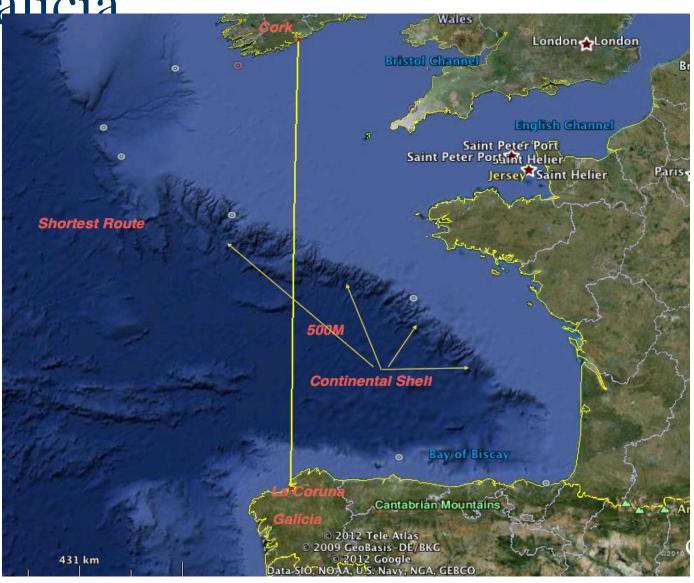

# Passage Planning - Overall view

- Look at entire passage paper + electronic
- 500 miles Course 180T
- Passage and diversion ports- None!
- Identify arrival time Want to arrive on ?

# Passage Planning - Cork - Galicia

Time for passage - average speed

| Distance (M) | 500 | 500  | 500                 | 500  |
|--------------|-----|------|---------------------|------|
| Speed (kn)   | 5   | 6    | 7                   | 8    |
| Time (Hrs)   | 100 |      | 71.4<br>2857<br>143 | 62.5 |
| Days         | 4.1 | 3.47 | 2.97                | 2.60 |