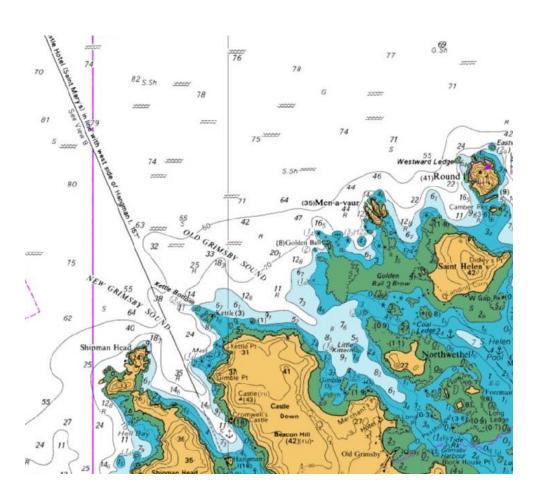

South & West Coasts of Ireland

Aids to Navigation
Beacons, landmarks – day - transits

# Aids to Navigation

- Turning points and Waypoints
- All characteristics noted
- GPS techniques
- Extra equipment