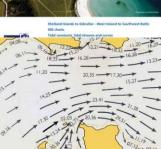

#### Passage planning - Tides and tidal streams

■ HW + LW Departure and arrival ports