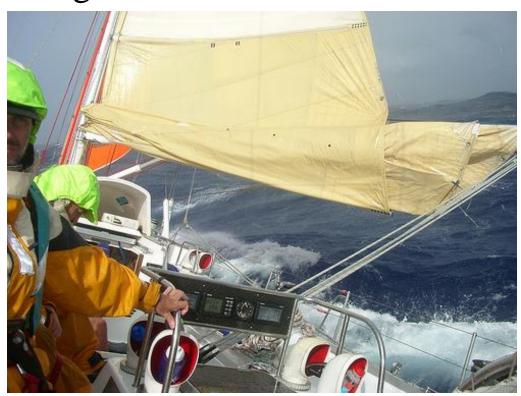

#### Hazards

■ Weather – speed, accuracy of nav, crew Visibility, Wind strength + dir + Sea State