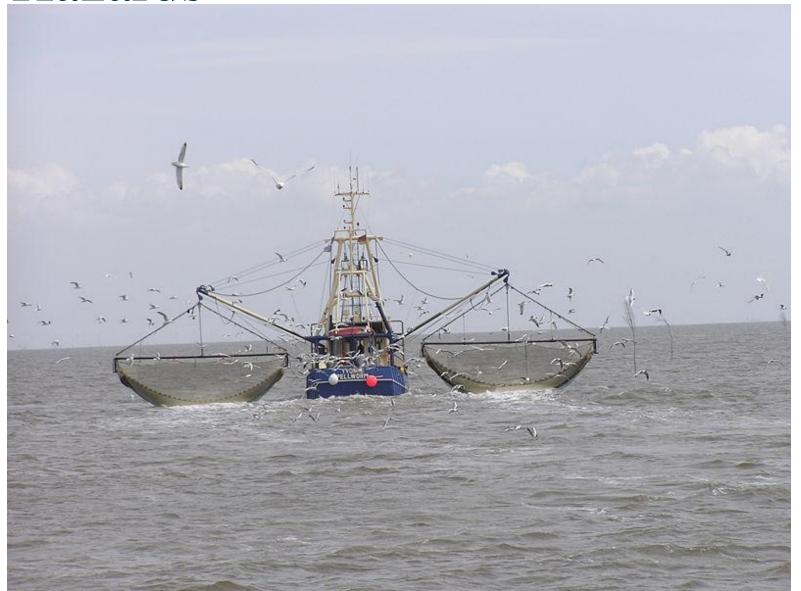

Shipping

Aids - Charts, GPS

Route - Direct Cork- Tresco

Passage Planning- Cork to

Galicia



Objectives To get to this amazing cruising ground as quickly as possible!





# Objectives

....to do so will involve passage with at least 3 nights at sea



#### Weather

- Try to get it good!
- What is best time of year



Time of year - temperature



Constraints Time of year - daylight

- Tide —stream off Cork and Spanish Coast
- Safe departure + arrival at any stage of tide



TSS

TSS



- Fuel capacity no re- fuelling at sea!
- Carry plenty for voyage!



#### Hazards

- Rocks, Shallows
- Not on voyage but yes for pilotage later!



#### Hazards

■ Weather – speed, accuracy of nav, crew Visibility, Wind strength + dir + Sea State



### Hazards • Special Operations



Hazards Fishing



# Hazards Traffic density – where?



## Hazards

■ Traffic density —where?



#### Passage Planning

#### Tools Earth Special web sites

- **PC Charts**
- iPhone, iPad Charts
- Paper Charts
- Pilot Books
- Almanac
- Tidal Stream Atlas
- Google (pics)
- OS Maps
- **Guide Books**
- Other Books
- Yachting Magazines
- Old logs









South & West Coasts of Ireland













Aids to Navigation
Beacons, landmarks – day - transits









# Aids to Navigation

- Turning points and Waypoints
- All characteristics noted
- GPS techniques
- Extra equipment



#### Routes

- Departure and Arrival ports, Diversion ports
- pilotage plans
- Updated Charts



Open Sea passages -tracks, courses, distances- chart + GPS



#### Passage planning - Tides and tidal streams

■ HW + LW Departure and arri