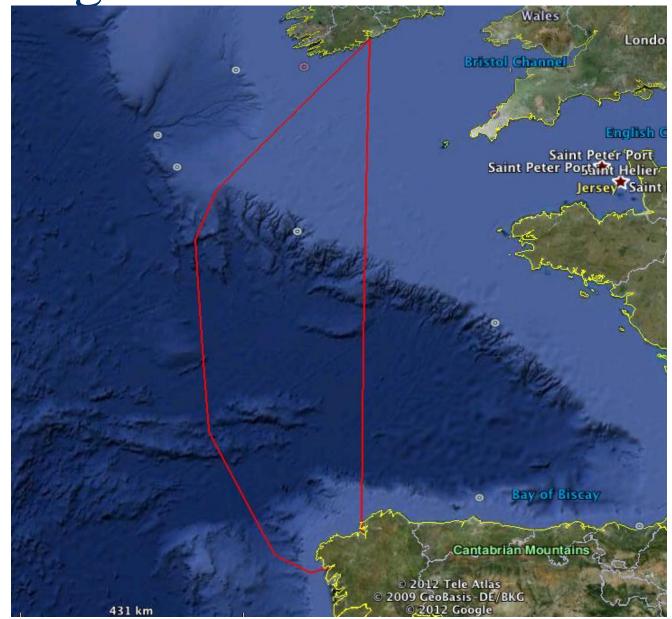

# Passage Planning - Overall view

- Look at entire passage paper + electronic
- 500 miles Course 180T
- Passage and diversion ports- None!
- Identify arrival time Want to arrive on ?

Passage Routes - alternatives

# Passage Planning - Arrival - alternatives